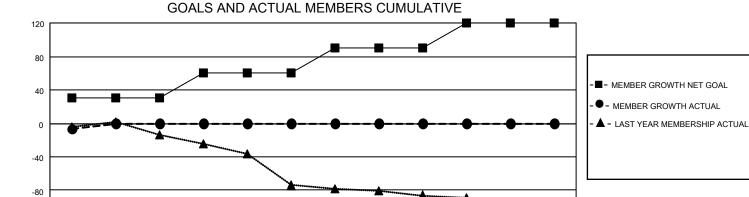

## MONTHLY MEMBERSHIP PROGRESS REPORT

**LOCATION PRINCE EDWARD ISLAND** 

District N 1

Results as of: 7/31/2022

| Clubs                 |               |           |               | Members               |                       |                         |                                                    |
|-----------------------|---------------|-----------|---------------|-----------------------|-----------------------|-------------------------|----------------------------------------------------|
| RESULTS FOR 2022-2023 |               |           |               | RESULTS FOR 2022-2023 |                       |                         |                                                    |
| QUARTER               | NEW CLUB GOAL | NEW CLUBS | DROPPED CLUBS | QUARTER MEMB          | ER GROWTH NET<br>GOAL | MEMBER GROWTH<br>ACTUAL | DROPPED<br>MEMBERS ACTUAL<br>(including transfers) |
| JULY/AUG/SEPT         | 0             | 0         | 1             | JULY/AUG/SEPT         | 30                    | 2                       | 8                                                  |
| OCT/NOV/DEC           | 0             | 0         | 0             | OCT/NOV/DEC           | 30                    | 0                       | 0                                                  |
| JAN/FEB/MAR           | 0             | 0         | 0             | JAN/FEB/MAR           | 30                    | 0                       | 0                                                  |
| APR/MAY/JUNE          | 1             | 0         | 0             | APR/MAY/JUNE          | 30                    | 0                       | 0                                                  |